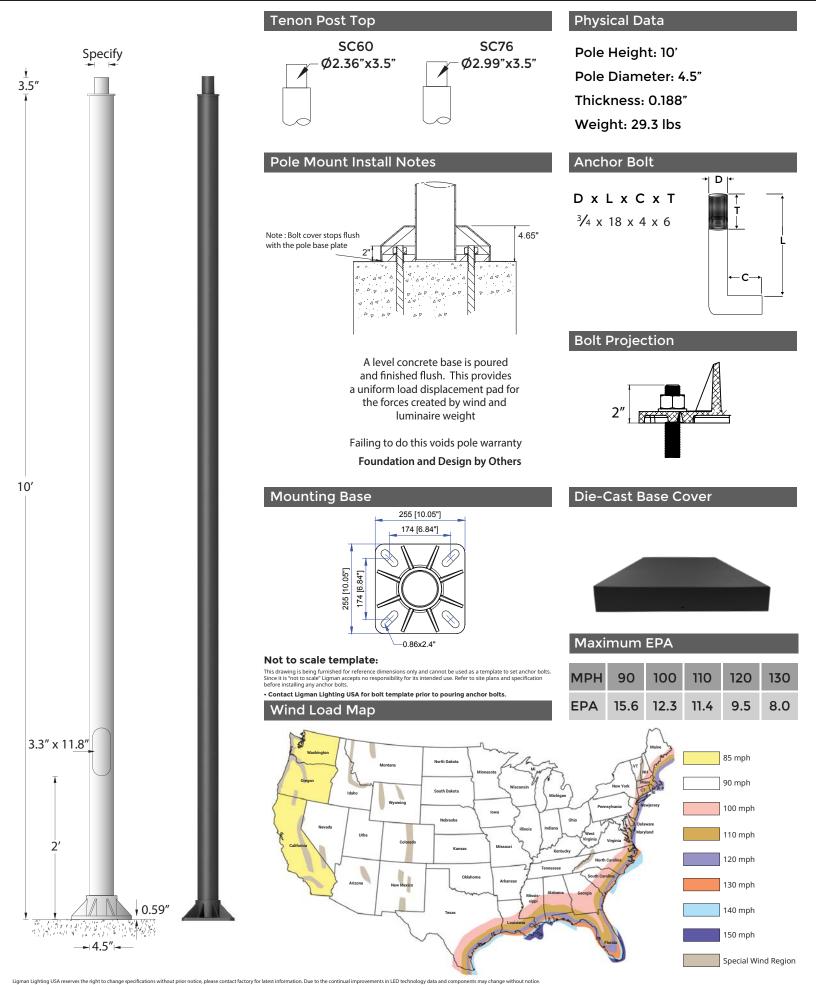

# APD-RSA-4518-10'-4.5" DIA .188"

# Round Straight Aluminum Pole

## APD-RSA-4518-10'-4.5" DIA .188"

Round Straight Aluminum Pole

### ORDERING EXAMPLE || APD-RSA-4518-10'-4.5" DIA .188"-SC60-02-Options

Inspired by Nature Finishes The Inspired by nature Finishing is a unique system of decorative powder coating. Our metal decoration process can easily transform the appearance of metal or aluminum product into a wood grain finish.

## Anchor Bolt Installation for Poles