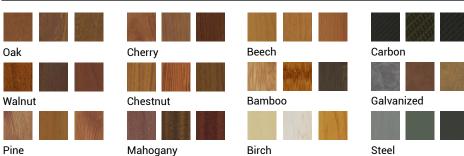

### ORDERING EXAMPLE || APD-RSA-4518-10'-4.5" DIA .188"-SC60-02-Options

Inspired by Nature Finishes The Inspired by nature Finishing is a unique system of decorative powder coating. Our metal decoration process can easily transform the appearance of metal or aluminum product into a wood grain finish.

Wood grain coating can create beautiful wood-looking products of any sort. There are over 300 combinations of designs currently in use. Wood grains can be made with different colors, designs, etc.

Our powder coatings are certified for indoor and outdoor applications and are backed by a comprehensive warranty. These coatings rise to the highest conceivable standard of performance excellence and design innovation.