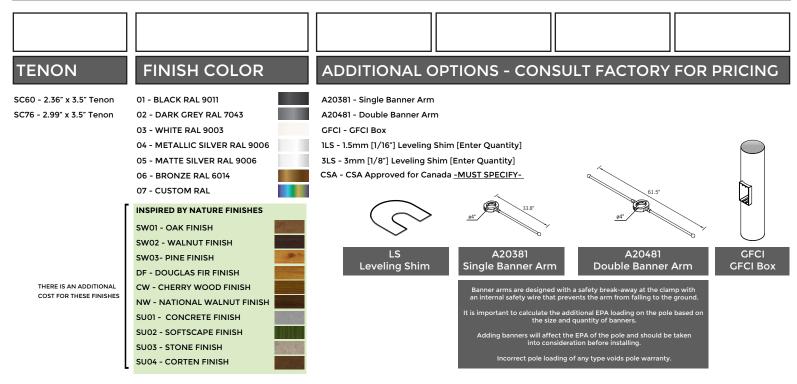

### ORDERING EXAMPLE || APD-RSA-4518-10'-4.5" DIA .188"-SC60-02-Options

Inspired by Nature Finishes The Inspired by nature Finishing is a unique system of decorative powder coating. Our metal decoration process can easily transform the appearance of metal or aluminum product into a wood grain finish.